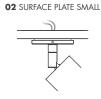

#### MOUNTING OPTIONS

13 SURFACE CANOPY SMALL

**14** SURFACE CANOPY LARGE

#### PRODUCT CODE 020.XX.XX.XX.XX

| LUMINAIRE TYPE  | FINISH             | COLOUR TEMP        | DISTRIBUTION | MOUNTING             | REMOTE DRIVER<br>(DIMMING) |
|-----------------|--------------------|--------------------|--------------|----------------------|----------------------------|
| 020. ZEROTWENTY | 01. WHITE 9010     | 27. 2700K (std.)   | 01. 14°      | 02. SURFACE PLATE S  | + 1-10V                    |
|                 | 02. BLACK 9005     | 30. 3000K          | 03. 30°      | 12. SURFACE PLATE L  | + DALI                     |
|                 | 05. ANTIQUE BRONZE | 40. 4000K (custom) | 05. 50°      | 13. SURFACE CANOPY S | + PHASE                    |
|                 | 07. ANTIQUE BRASS  |                    |              | 14. SURFACE CANOPY L |                            |
|                 | OC. CUSTOM         |                    |              |                      |                            |