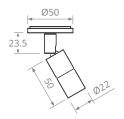

# TM LIGHTING

BRINGING ART TO LIGHT

## **ZERO**TWENTY

#### **020** LED ACCENT LIGHT



#### PRODUCT DESCRIPTION

REAR MOUNT LED ACCENT LIGHT **DESCRIPTION CATEGORY** IP20 - FOR INDOOR USE ONLY MATERIAL MACHINED ALUMINIUM

**FINISH** WHITE | BLACK | PLATED FINISHES

1-10V | DALI | PHASE **DIMMING** 

REMOTE CONSTANT CURRENT **POWER SUPPLY** 

**ACCESSORIES** N/A

340° PAN | 90° TILT **ROTATION** 

WEIGHT 0.09KG

#### LIGHT ENGINE

1.6W **POWER** 

**CURRENT** 500mA CONSTANT CURRENT

**LAMP LUMENS** 135lm **COLOUR RENDERING** CRI 97 Typ.

**COLOUR TEMP.** 2700K (std.) | 3000K | 4000K (on request)

**BEAM DISTRIBUTION** FWHM 14° | 30° | 50° LAMP LIFE 50,000hours - LM70















### 500 mΑ

#### **DIMENSIONS**

#### MOUNTING OPTIONS







13 SURFACE CANOPY SMALL



**14** SURFACE CANOPY LARGE



#### PRODUCT CODE 020.XX.XX.XX.XX

| LUMINAIRE TYPE  | FINISH             | COLOUR TEMP        | DISTRIBUTION | MOUNTING             | REMOTE DRIVER<br>(DIMMING) |
|-----------------|--------------------|--------------------|--------------|----------------------|----------------------------|
| 020. ZEROTWENTY | 01. WHITE 9010     | 27. 2700K (std.)   | 01. 14°      | 02. SURFACE PLATE S  | + 1-10V                    |
|                 | 02. BLACK 9005     | 30. 3000K          | 03. 30°      | 12. SURFACE PLATE L  | + DALI                     |
|                 | 05. ANTIQUE BRONZE | 40. 4000K (custom) | 05. 50°      | 13. SURFACE CANOPY S | + PHASE                    |
|                 | 07. ANTIQUE BRASS  |