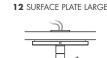

#### MOUNTING OPTIONS

13 SURFACE CANOPY SMALL

**14** SURFACE CANOPY LARGE

#### PRODUCT CODE 020.XX.XX.XX.XX

| LUMINAIRE TYPE  | FINISH             | COLOUR TEMP        | DISTRIBUTION | MOUNTING             | REMOTE DRIVER<br>(DIMMING) |
|-----------------|--------------------|--------------------|--------------|----------------------|----------------------------|
| 020. ZEROTWENTY | 01. WHITE 9010     | 27. 2700K (std.)   | 01. 14°      | 02. SURFACE PLATE S  | + 1-10V                    |
|                 | 02. BLACK 9005     | 30. 3000K          | 03. 30°      | 12. SURFACE PLATE L  | + DALI                     |
|                 | 05. ANTIQUE BRONZE | 40. 4000K (custom) | 05. 50°      | 13. SURFACE CANOPY S | + PHASE                    |
|                 | 07. ANTIQUE BRASS  |                    |              | 14. SURFACE CANOPY L |                            |
|                 | OC. CUSTOM         |                    |              |                      |                            |