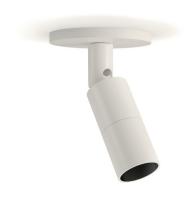

#### **020** LED ACCENT LIGHT

#### PRODUCT DESCRIPTION

REAR MOUNT LED ACCENT LIGHT **DESCRIPTION CATEGORY** IP20 - FOR INDOOR USE ONLY MATERIAL MACHINED ALUMINIUM

**FINISH** WHITE | BLACK | PLATED FINISHES

1-10V | DALI | PHASE **DIMMING** 

REMOTE CONSTANT CURRENT **POWER SUPPLY** 

**ACCESSORIES** N/A

340° PAN | 90° TILT **ROTATION** 

WEIGHT 0.09KG