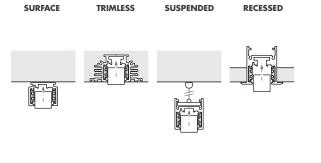

TM LIGHTING

BRINGING ART TO LIGHT

# ZEROFIFTY

#### **050** 48V ARTTRACK LED ACCENT LIGHT



# PRODUCT DESCRIPTION

48V ARTTRACK MOUNTED SPOTLIGHT **DESCRIPTION** 

**CATEGORY** IP20 - FOR INDOOR USE ONLY

MATERIAL MACHINED ALUMINIUM

**FINISH** WHITE | BLACK | PLATED FINISHES

**ADAPTOR FINISH** WHITE | BLACK **DIMMING** 1-10V | DALI

**POWER SUPPLY REMOTE 48V CONSTANT VOLTAGE** 

**ACCESSORIES** REFER TO LISTED LENSES ROTATION 340° PAN | 90° TILT

**WEIGHT** 0.45KG

### LIGHT ENGINE

**POWER** 6W

**VOLTAGE 48V CONSTANT VOLTAGE** 

**LAMP LUMENS** 595lm **COLOUR RENDERING** CRI 98 Typ.

**COLOUR TEMP.** 2700K (std.) | 3000K | 4000K (on request)

FWHM 12° | 26° | 38° | 57° **BEAM DISTRIBUTION LAMP LIFE** 50,000hours - LM70



HΒ

35













# **DIMENSIONS**

166

# TRACK OPTIONS



### **ACCESSORIES**





HONEYCOMB LOUVRE 5031-0002



**COLOUR LENSES** 5031-0052 - 1/4 CTO



LINEAR LENSES 5031-0108 - 10x36°

5031-0110 - 10x60°

#### PRODUCT CODE 050.XX.XX.XX.XX.X

02. BLACK 9005

OC. CUSTOM

05. ANTIQUE BRONZE

07. ANTIQUE BRASS

18

**LUMINAIRE TYPE** 

050. ZEROFIFTY

**FINISH** 01. WHITE 9010

055

COLOUR TEMP 27. 2700K (std.)

40. 4000K (custom)

30. 3000K

01. 12° 02. 26°

04. 38°

06. 57°

DISTRIBUTION

MOUNTING 04. 48V Track

DIMMING PROTOCOL

1. 1-10V (std.) 2 DAII

**ACCESSORIES** 

+ FROSTED LENS

+ HONEYCOMB LOUVRE

+ COLOUR LENS + LINEAR LENS 10x36°

+ LINEAR LENS 10x60°

TM LIGHTING GALLERY

7 Cubitt Street | London | WC1X 0LN | +44 207 278 1600 | sales@tmlighting.com | www.tmlighting.com