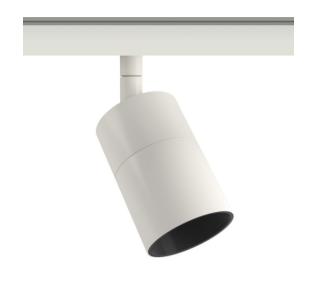

#### **050** 48V ARTTRACK LED ACCENT LIGHT

# PRODUCT DESCRIPTION

48V ARTTRACK MOUNTED SPOTLIGHT **DESCRIPTION** 

**CATEGORY** IP20 - FOR INDOOR USE ONLY

MATERIAL MACHINED ALUMINIUM

**FINISH** WHITE | BLACK | PLATED FINISHES

**ADAPTOR FINISH** WHITE | BLACK **DIMMING** 1-10V | DALI

**POWER SUPPLY REMOTE 48V CONSTANT VOLTAGE** 

**ACCESSORIES** REFER TO LISTED LENSES ROTATION 340° PAN | 90° TILT

**WEIGHT** 0.45KG

### LIGHT ENGINE

**POWER** 6W

**VOLTAGE 48V CONSTANT VOLTAGE** 

**LAMP LUMENS** 595lm **COLOUR RENDERING** CRI 98 Typ.

**COLOUR TEMP.** 2700K (std.) | 3000K | 4000K (on request)

FWHM 12° | 26° | 38° | 57° **BEAM DISTRIBUTION LAMP LIFE** 50,000hours - LM70